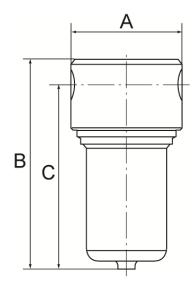

| Stainless steel filter |           |        |           |       |       |       |  |  |
|------------------------|-----------|--------|-----------|-------|-------|-------|--|--|
| Art. No.               | Type No.  | Thread | Flow rate | A     | B     | C     |  |  |
|                        |           |        | l/min     | mm    | mm    | mm    |  |  |
| 101211                 | 572.14    | G 1/4  | 900       | 64.0  | 140.0 | 125.0 |  |  |
| 129670                 | FES.G1250 | G 1/2  | 2500      | 109.0 | 140.0 | 123.0 |  |  |