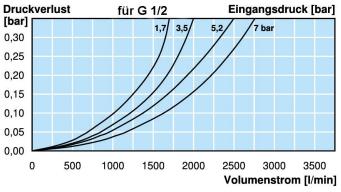

| Max. input pressure      | 50 bar                                                     |
|--------------------------|------------------------------------------------------------|
| Max. medium temperature  | 80 °C                                                      |
| Max. ambient temperature | 80 °C                                                      |
| Housing                  | Stainless steel 1.4404 (AISI 316L)                         |
| Sealant                  | FKM                                                        |
| Condensate drain         | Locking screw                                              |
| Filter rating            | 50 μm                                                      |
| Flow rate measurement    | at $P_1 = 7$ bar and pressure drop $\Delta p \le 0,33$ bar |

| Stainless steel filter |           |        |           |       |       |       |  |  |
|------------------------|-----------|--------|-----------|-------|-------|-------|--|--|
| Art. No.               | Type No.  | Thread | Flow rate | A     | B     | C     |  |  |
|                        |           |        | l/min     | mm    | mm    | mm    |  |  |
| 101211                 | 572.14    | G 1/4  | 900       | 64.0  | 140.0 | 125.0 |  |  |
| 129670                 | FES.G1250 | G 1/2  | 2500      | 109.0 | 140.0 | 123.0 |  |  |