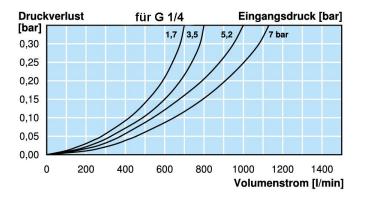

| Max. input pressure      | 50 bar                                                     |
|--------------------------|------------------------------------------------------------|
| Max. medium temperature  | 80 °C                                                      |
| Max. ambient temperature | 80 °C                                                      |
| Housing                  | Stainless steel 1.4404 (AISI 316L)                         |
| Sealant                  | FKM                                                        |
| Condensate drain         | Locking screw                                              |
| Filter rating            | 50 μm                                                      |
| Flow rate measurement    | at $P_1 = 7$ bar and pressure drop $\Delta p \le 0,33$ bar |

| Stainless steel filter |           |        |           |       |       |       |  |  |
|------------------------|-----------|--------|-----------|-------|-------|-------|--|--|
| Art. No.               | Type No.  | Thread | Flow rate | A     | B     | C     |  |  |
|                        |           |        | l/min     | mm    | mm    | mm    |  |  |
| 101211                 | 572.14    | G 1/4  | 900       | 64.0  | 140.0 | 125.0 |  |  |
| 129670                 | FES.G1250 | G 1/2  | 2500      | 109.0 | 140.0 | 123.0 |  |  |